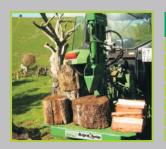

For larger tractors the Agriquip three point linkage mounted Hydrasplitter puts hydraulic power into use with unrivaled force. These splitters feature a simple, easy to use control valve with a convenient detent to return the ram quickly - ready for the next operation.

\* Time may very depending on flow of tractor hydraulics

hydraulic woodsplitters

FOR YOUR NEAREST DEALER PHONE (06) 759 8402

For larger tractors the Agriquip three point linkage mounted Hydrasplitter puts hydraulic power into use with unrivaled force. These splitters feature a simple, easy to use control valve with a convenient detent to return the ram quickly - ready for the next operation. The VTL can be used from a position sitting on the ground, to a point anywhere in the range of the tractors draft arm lit range, to suit any operator.