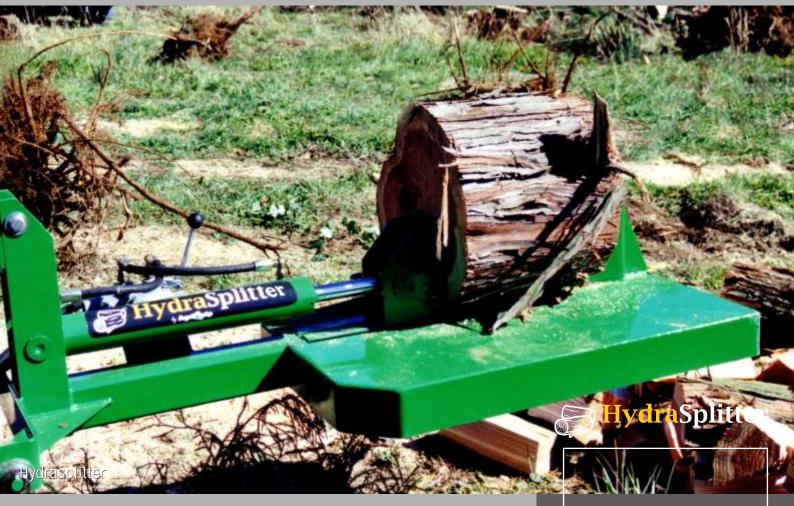

For larger tractors the Agriquip three point linkage mounted Hydrasplitter puts hydraulic power into use with unrivaled force. These splitters feature a simple, easy to use control valve with a convenient detent to return the ram quickly - ready for the next operation.

\* Time may very depending on flow of tractor hydraulics

hydraulic woodsplitters

FOR YOUR NEAREST DEALER PHONE (06) 759 8402

For larger tractors the Agriquip three point linkage mounted Hydrasplitter puts hydraulic power into use with unrivaled force. These splitters feature a simple, easy to use control valve with a convenient detent to return the ram quickly - ready for the next operation. The VTL can be used from a position sitting on the ground, to a point anywhere in the range of the tractors draft arm lit range, to suit any operator.

## The super muscle machine, with the following features;

The control valve is simple and easy to use, with convenient detent feature for auto cylinder retract, allowing hands free to shift wood etc.

The large sized, heavy plate table means that wood after being split doesn't fall off easily.