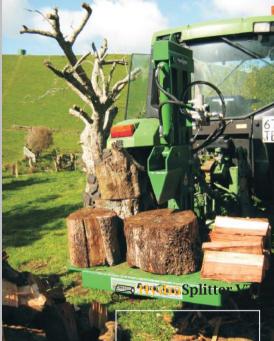

For larger tractors the Agriquip three point linkage mounted Hydrasplitter puts hydraulic power into use with unrivaled force. These splitters feature a simple, easy to use control valve with a convenient detent to return the ram quickly - ready for the next operation.

\* Time may very depending on flow of tractor hydraulics

hydraulic woodsplitters

FOR YOUR NEAREST DEALER PHONE (06) 759 8402

For larger tractors the Agriquip three point linkage mounted Hydrasplitter puts hydraulic power into use with unrivaled force. These splitters feature a simple, easy to use control valve with a convenient detent to return the ram quickly - ready for the next operation. The VTL can be used from a position sitting on the ground, to a point anywhere in the range of the tractors draft arm lit range, to suit any operator.