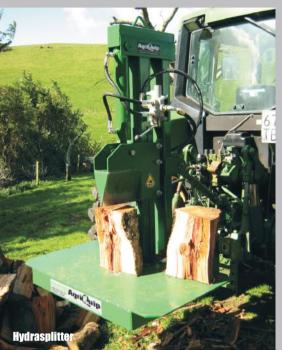

3 Point Linkage **Vertical Wood Splitter** 

**FOR YOUR NEAREST DEALER** PHONE (06) 759 8402

## The super muscle machine, with the following features;

The control valve is simple and easy to use, with convenient detent feature for auto cylinder retract, allowing hands free to shift wood etc.

The large sized, heavy plate table means that wood after being split doesn't fall off easily.

The rugged construction means many years of trouble free use in commercial operation. A proven design of over 10 years in the market.

| HydraSplitter VTL |  |
|-------------------|--|
|                   |  |